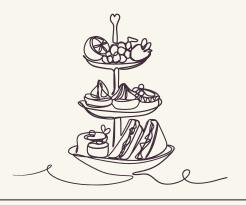

# TOP TIER

Raspberry and Lemon Cheesecake
Baked Chocolate Tartlet

Apple & Blueberry Crumble Tartlet

Selection of Petit Fours

# MIDDLE TIER

Plain and Fruit Scones Served With Traditional
Clotted Cream and Preserve

# BOTTOM TIER

Smoked Salmon & Cucumber with Cream Cheese on Home Made Wheaten Bread

Sliced Sirloin of Beef, Horseradish Mayonnaise on a White Ciabatta, Topped With Red Onion Marmalade

Honey Glazed Baked Ham with Brie on Sundried

Tomato & Basil Loaf

SERVED DAILY BETWEEN 1 - 6PM

Afternoon Tea € 25 per person Prosecco Afternoon Tea € 33 per person